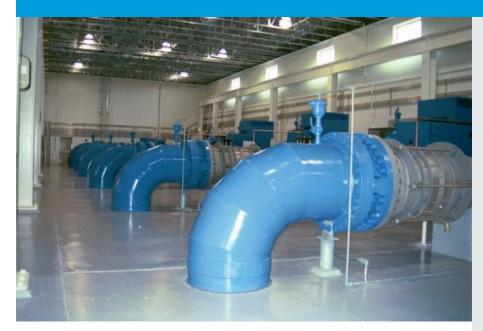

#### **PROJECT DESCRIPTION:**

This is an interior application for a water pump station. The area consists of concrete floors and water pump housings and piping. Carboguard 890/ Carbothane 134 HG.

## **City of Irving Pump Station**

LOCATION: Princeton, TX, United States

DATE OF APPLICATION: August 2000

MARKET: Water & Wastewater

**OWNER:** City of Irving

PROJECT SIZE: 10,000 Square Feet

AREA COATED: Exterior Coating

SUBSTRATE: Steel

EXPOSURE: Interior with moderate physical or chemical exposure - occasionally wet with wash down frequencies

SURFACE PREP: SSPC-SP 6 (Commercial Blast)

PRODUCTS: Carboguard 890, Carbothane 134 HG