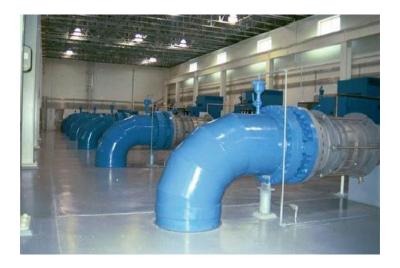

#### **PROJECT DESCRIPTION:**

This is an interior application for a water pump station. The area consists of concrete floors and water pump housings and piping. Carboguard 890/ Carbothane 134 HG.

### COATING SELECTION EXPLANATION:

The above coating system was chosen for durability, longevity.

## **City of Irving Pump Station**

LOCATION: Princeton, TX, United States

DATE OF APPLICATION: August 2000

MARKET: Water & Wastewater

**OWNER:** City of Irving

PROJECT SIZE: 10,000 Square Feet

AREA COATED: Exterior Coating

SUBSTRATE: Steel

EXPOSURE: Interior with moderate physical or chemical exposure - occasionally wet with wash down frequencies

SURFACE PREP: SSPC-SP 6 (Commercial Blast)

PRODUCTS: Carboguard 890, Carbothane 134 HG

# **City of Irving Pump Station**

ADDITIONAL PHOTOS: