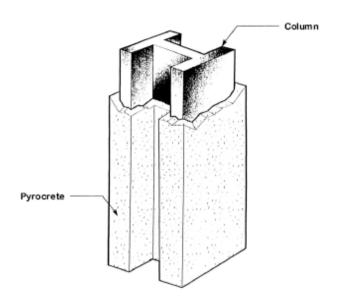

# Pyrocrete<sup>®</sup> Design Details

### **COLUMN NO/LATH**



### PLASTIC EDGE CORNER BEAD



### COLUMN W/CORNER BEAD



### **COLUMN W/LATH**



## CONTOUR PIPE RACK WEB > 12"



#### **BOXED PIPERACK**



**Notes:** "3.4 Galv Lath" =  $1.3 \text{ kg} / \text{m}^2 \text{ lath}$ 

Issued Jan 2011 – Ex US Feb. 2003

## Pyrocrete® Design Details

### **COLUMN RAIN CAP**



## **COLUMN** (BOLTED BASE PLATE)



## **COLUMN BOLTED** CONNECTION



### TOWER SKIRT



## TOWER SKIRT (2'- 4' DIAMETER)



Manufactured / supplied by:-Altex Coatings Ltd, 91-111 Oropi Road, Tauranga 3112 New Zealand Phone: +64 7 5411221 Resene Paints Australia Ltd. T/A Altex Coatings

7 Production Avenue Queensland 4214 Australia Phone: +61 7 55949522 carboline

350 Hanley Industrial Court, St. Louis, MO 63144-1599 314/644-1000 314/644-4617 (fax) www.carboline.com



Issued Ja