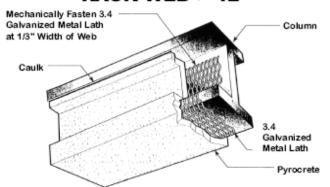

# Pyrocrete<sup>®</sup> Design Details

### **COLUMN NO/LATH**



### PLASTIC EDGE CORNER BEAD



### COLUMN W/CORNER BEAD



### **COLUMN W/LATH**



## CONTOUR PIPE RACK WEB > 12"



#### **BOXED PIPERACK**



**Notes:** "3.4 Galv Lath" =  $1.3 \text{ kg} / \text{m}^2 \text{ lath}$ 

Issued Jan 2011 – Ex US Feb. 2003

## Pyrocrete® Design Details

### **COLUMN RAIN CAP**



## **COLUMN** (BOLTED BASE PLATE)



## **COLUMN BOLTED** CONNECTION



### TOWER SKIRT



## TOWER SKIRT (2'- 4' DIAMETER)



Manufactured / supplied by:-Altex Coatings Ltd, 91-111 Oropi Road, Tauranga 3112 New Zealand Phone: +64 7 5411221 Resene Paints Australia Ltd. T/A Altex Coatings

7 Production Avenue Queensland 4214 Australia Phone: +61 7 55949522 carboline

350 Hanley Industrial Court, St. Louis, MO 63144-1599 314/644-1000 314/644-4617 (fax) www.carboline.com



Issued January 2011 - ex US Feb. 2003

ISSUEU JAITUAI Y ZUTT — EX US FED. ZUUS
Manufactured and / or distributed in Australia &