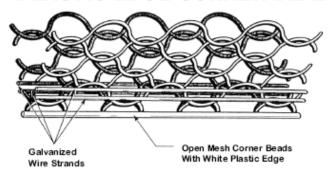

# Pyrocrete<sup>®</sup> Design Details

### **COLUMN NO/LATH**



### PLASTIC EDGE CORNER BEAD



### COLUMN W/CORNER BEAD



### **COLUMN W/LATH**



## CONTOUR PIPE RACK WEB > 12"



#### **BOXED PIPERACK**



**Notes:** "3.4 Galv Lath" =  $1.3 \text{ kg} / \text{m}^2 \text{ lath}$ 

Issued Jan 2011 – Ex US Feb. 2003

## Pyrocrete® Design Details

### **COLUMN RAIN CAP**



## **COLUMN** (BOLTED BASE PLATE)



## **COLUMN BOLTED** CONNECTION



### TOWER SKIRT



## TOWER SKIRT (2'- 4' DIAMETER)



Manufactured / supplied by:-Altex Coatings Ltd, 91-111 Oropi Road, Tauranga 3112 New Zealand Phone: +64 7 5411221 Resene Paints Australia Ltd. T/A Altex Coatings

7 Production Avenue Queensland 4214 Australia Phone: +61 7 55949522 carboline

350 Hanley Industrial Court, St. Louis, MO 63144-1599 314/644-1000 314/644-4617 (fax) www.carboline.com



Issued January 2011 - ex US Feb. 2003

IS