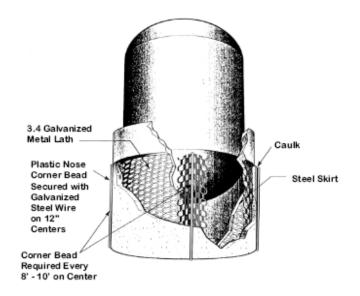

## TOWER SKIRT (2'- 4' DIAMETER)

Manufactured / supplied by:-Altex Coatings Ltd, 91-111 Oropi Road, Tauranga 3112 New Zealand Phone: +64 7 5411221 Resene Paints Australia Ltd. T/A Altex Coatings

7 Production Avenue Queensland 4214 Australia Phone: +61 7 55949522 carboline