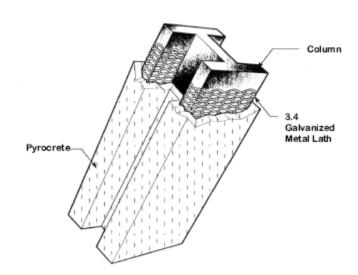

# Pyrocrete<sup>®</sup> Design Details

### **COLUMN NO/LATH**



### PLASTIC EDGE CORNER BEAD



### COLUMN W/CORNER BEAD



### **COLUMN W/LATH**



## CONTOUR PIPE RACK WEB > 12"



#### **BOXED PIPERACK**



**Notes:** "3.4 Galv Lath" =  $1.3 \text{ kg} / \text{m}^2 \text{ lath}$ 

Issued Jan 2011 – Ex US Feb. 2003

## Pyrocrete® Design Details

### **COLUMN RAIN CAP**



## **COLUMN** (BOLTED BASE PLATE)



## **COLUMN BOLTED** CONNECTION



### TOWER SKIRT



## TOWER SKIRT (2'- 4' DIAMETER)



Manufactured / supplied by:-Altex Coatings Ltd, 91-111 Oropi Road, Tauranga 3112 New Zealand Phone: +64 7 5411221 Resene Paints Australia Ltd. T/A Altex Coatings

7 Production Avenue Queensland 4214 Australia Phone: +61 7 55949522 carboline

350 Hanley Industrial Court, St. Louis, MO 63144-1599 314/644-1000 314/644-4617 (fax) www.carboline.com



Issued January 2011 - ex US Feb. 2003

ISSUEU JAITUAI Y ZUTT — EX US FED. ZUUS
Manufactured an