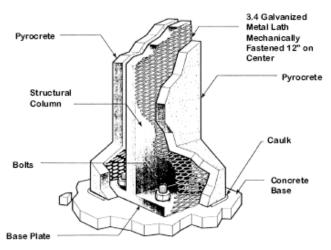

# Pyrocrete<sup>®</sup> Design Details

### **COLUMN NO/LATH**



### PLASTIC EDGE CORNER BEAD



### COLUMN W/CORNER BEAD



### **COLUMN W/LATH**



## CONTOUR PIPE RACK WEB > 12"



#### **BOXED PIPERACK**



**Notes:** "3.4 Galv Lath" =  $1.3 \text{ kg} / \text{m}^2 \text{ lath}$ 

Issued Jan 2011 – Ex US Feb. 2003

## Pyrocrete® Design Details

### **COLUMN RAIN CAP**



## **COLUMN** (BOLTED BASE PLATE)



## **COLUMN BOLTED** CONNECTION



### TOWER SKIRT



## TOWER SKIRT (2'- 4' DIAMETER)



Manufactured / supplied by:-Altex Coatings Ltd, 91-111 Oropi Road, Tauranga 3112 New Zealand Phone: +64 7 5411221 Resene Paints Australia Ltd. T/A Altex Coatings

7 Production Avenue Queensland 4214 Australia Phone: +61 7 55949522 carboline

350 Hanley Industrial Court, St. Louis, MO 63144-1599 314/644-1000 314/644-4617 (fax) www.carboline.com



Issued January 2011 - ex US Feb. 2003

ISSUEU JAITUAI Y ZUTT — EX US FED. ZUUS
Manufactured and / or distributed in Australia & New Zealand by Altex Coatings under license to Carboline Company. To the best of our knowledge the technical data contained herein is true and accurate on the date of publication and is subject to change without prior notice. User