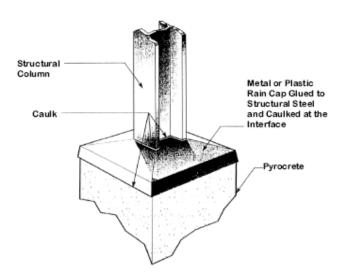

# Pyrocrete<sup>®</sup> Design Details

### **COLUMN NO/LATH**



### PLASTIC EDGE CORNER BEAD



### COLUMN W/CORNER BEAD



### **COLUMN W/LATH**



## CONTOUR PIPE RACK WEB > 12"



#### **BOXED PIPERACK**



**Notes:** "3.4 Galv Lath" =  $1.3 \text{ kg} / \text{m}^2 \text{ lath}$ 

Issued Jan 2011 – Ex US Feb. 2003

## Pyrocrete® Design Details

### **COLUMN RAIN CAP**



## **COLUMN** (BOLTED BASE PLATE)



## **COLUMN BOLTED** CONNECTION



### TOWER SKIRT



## TOWER SKIRT (2'- 4' DIAMETER)



Manufactured / supplied by:-Altex Coatings Ltd, 91-111 Oropi Road, Tauranga 3112 New Zealand Phone: +64 7 5411221 Resene Paints Australia Ltd. T/A Altex Coatings

7 Production Avenue Queensland 4214 Australia Phone: +61 7 55949522 carboline

350 Hanley Industrial Court, St. Louis, MO 63144-1599 314/644-1000 314/644-4617 (fax) www.carboline.com



Issued January 2011 - ex US Feb. 2003

ISSUEU JAITUAI Y ZUTT — EX US FED. ZUUS
Manufactured and / or distributed in Australia & New Zealand by Altex Coatings under license to Carboline Company. To the best of our knowledge the technical data contained herein is true and accurate on the date of publication and is subject