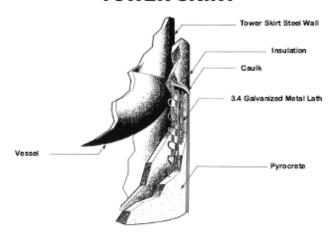

# Pyrocrete<sup>®</sup> Design Details

### **COLUMN NO/LATH**



### PLASTIC EDGE CORNER BEAD



### COLUMN W/CORNER BEAD



### **COLUMN W/LATH**



## CONTOUR PIPE RACK WEB > 12"



#### **BOXED PIPERACK**



**Notes:** "3.4 Galv Lath" =  $1.3 \text{ kg} / \text{m}^2 \text{ lath}$ 

Issued Jan 2011 – Ex US Feb. 2003

## Pyrocrete® Design Details

### **COLUMN RAIN CAP**



## **COLUMN** (BOLTED BASE PLATE)



## **COLUMN BOLTED** CONNECTION



### TOWER SKIRT



## TOWER SKIRT (2'- 4' DIAMETER)



Manufactured / supplied by:-Altex Coatings Ltd, 91-111 Oropi Road, Tauranga 3112 New Zealand Phone: +64 7 5411221 Resene Paints Australia Ltd. T/A Altex Coatings

7 Production Avenue Queensland 4214 Australia Phone: +61 7 55949522 carboline

350 Hanley Industrial Court, St. Louis, MO 63144-1599 314/644-1000 314/644-4617 (fax) www.carboline.com



Issued January 2011 - ex US Feb. 2003

ISSUEU JAITUAI Y ZUTT — EX US FED. ZUUS
Manufactured and / or distributed in Australia & New Zealand by Altex Coatings under license to Carboline Company. To the best of our knowledge the technical data contained herein is true and accurate on the date of publication and is subject to change without prior notice. User must contact Altex Coatings to verify correctness befo