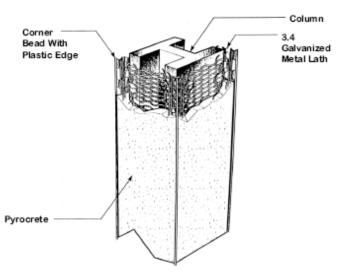

# Pyrocrete<sup>®</sup> Design Details

### **COLUMN NO/LATH**



### PLASTIC EDGE CORNER BEAD



### COLUMN W/CORNER BEAD



### **COLUMN W/LATH**



## CONTOUR PIPE RACK WEB > 12"



#### **BOXED PIPERACK**



**Notes:** "3.4 Galv Lath" =  $1.3 \text{ kg} / \text{m}^2 \text{ lath}$ 

Issued Jan 2011 – Ex US Feb. 2003

## Pyrocrete® Design Details

### **COLUMN RAIN CAP**



## **COLUMN** (BOLTED BASE PLATE)



## **COLUMN BOLTED** CONNECTION



### TOWER SKIRT



## TOWER SKIRT (2'- 4' DIAMETER)



Manufactured / supplied by:-Altex Coatings Ltd, 91-111 Oropi Road, Tauranga 3112 New Zealand Phone: +64 7 5411221 Resene Paints Australia Ltd. T/A Altex Coatings

7 Production Avenue Queensland 4214 Australia Phone: +61 7 55949522 carboline

350 Hanley Industrial Court, St. Louis, MO 63144-1599 314/644-1000 314/644-4617 (fax) www.carboline.com



Issued January 2011 - ex US Feb. 2003

ISSUEU JAITUAI Y ZUTT — EX US