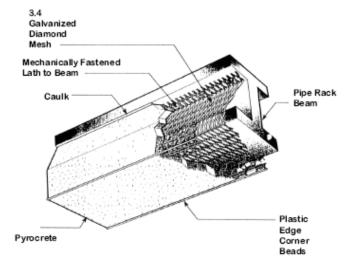

#### **BOXED PIPERACK**

**Notes:** "3.4 Galv Lath" =  $1.3 \text{ kg} / \text{m}^2 \text{ lath}$ 

Issued Jan 2011 – Ex US Feb. 2003