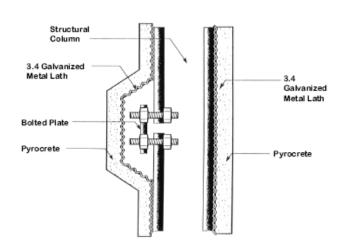

# Pyrocrete<sup>®</sup> Design Details

### **COLUMN NO/LATH**



### PLASTIC EDGE CORNER BEAD



### COLUMN W/CORNER BEAD



### **COLUMN W/LATH**



## CONTOUR PIPE RACK WEB > 12"



#### **BOXED PIPERACK**



**Notes:** "3.4 Galv Lath" =  $1.3 \text{ kg} / \text{m}^2 \text{ lath}$ 

Issued Jan 2011 – Ex US Feb. 2003

## Pyrocrete® Design Details

### **COLUMN RAIN CAP**



## **COLUMN** (BOLTED BASE PLATE)



## **COLUMN BOLTED** CONNECTION



### TOWER SKIRT



## TOWER SKIRT (2'- 4' DIAMETER)



Manufactured / supplied by:-Altex Coatings Ltd, 91-111 Oropi Road, Tauranga 3112 New Zealand Phone: +64 7 5411221 Resene Paints Australia Ltd. T/A Altex Coatings

7 Production Avenue Queensland 4214 Australia Phone: +61 7 55949522 carboline

350 Hanley Industrial Court, St. Louis, MO 63144-1599 314/644-1000 314/644-4617 (fax) www.carboline.com



Issued January 2011 - ex US Feb. 2003

ISSUEU JAITUAI Y ZUTT — EX US FED. ZUUS
Manufactured and / or distributed in Australia & New Zealand by Altex Coatings under license to Carboline Company. To the best of our knowledge the technical data contained herein is true and accurate on the date of publication and is subject to change without prior notice. User must contact Altex Coatings to veri