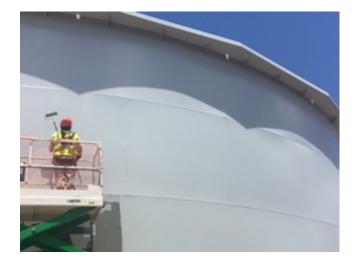

History**



### Barry Electric Generating Plant

LOCATION: Bucks, AL, United States

DATE OF APPLICATION: October 2017

MARKET: Power - Thermal Fuel

**TYPE:** New Construction

OWNER: Southern Company - National HQ- Atlanta, GA

PROJECT SIZE: 5 Tanks

AREA COATED: Waste Treatment Tanks/Ash Surge Tanks

SUBSTRATE: Ferrous Metal (Carbon Steel)

PRODUCTS: Carboweld 11, Carbozinc 859, Carbozinc 859 VOC, Carbothane 133 HB

AREA COATED: Tank Linings

SUBSTRATE: Ferrous Metal (Carbon Steel)

PRODUCTS: Carboguard 891 VOC

#### **PROJECT DESCRIPTION:**

Construction of 3 large waste treatment tanks and 2 large ash surge tanks.

### COATING SELECTION EXPLANATION:

Carboweld 11 Carbozinc 859/859 VOC Carbothane 133HB Carboguard 891 VOC

## **Barry Electric Generating Plant**

ADDITIONAL PHOTOS: