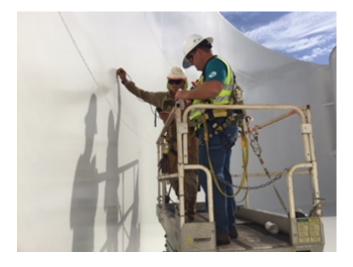

se History**



### Barry Electric Generating Plant

LOCATION: Bucks, AL, United States

DATE OF APPLICATION: October 2017

MARKET: Power - Thermal Fuel

**TYPE:** New Construction

OWNER: Southern Company - National HQ- Atlanta, GA

PROJECT SIZE: 5 Tanks

AREA COATED: Waste Treatment Tanks/Ash Surge Tanks

SUBSTRATE: Ferrous Metal (Carbon Steel)

PRODUCTS: Carboweld 11, Carbozinc 859, Carbozinc 859 VOC, Carbothane 133 HB

AREA COATED: Tank Linings

SUBSTRATE: Ferrous Metal (Carbon Steel)

PRODUCTS: Carboguard 891 VOC

#### **PROJECT DESCRIPTION:**

Construction of 3 large waste treatment tanks and 2 large ash surge tanks.

### COATING SELECTION EXPLANATION:

Carboweld 11 Carbozinc 859/859 VOC Carbothane 133HB Carboguard 891 VOC

## **Barry Electric Generating Plant**

ADDITIONAL PHOTOS: